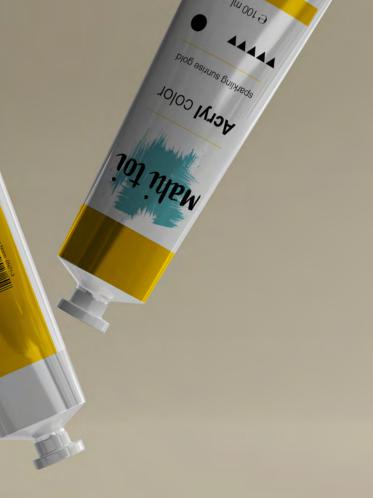

MOCK UPS

So that's it - Create your own masterpiece!

#ffd700

SPARKLING SUNRISE