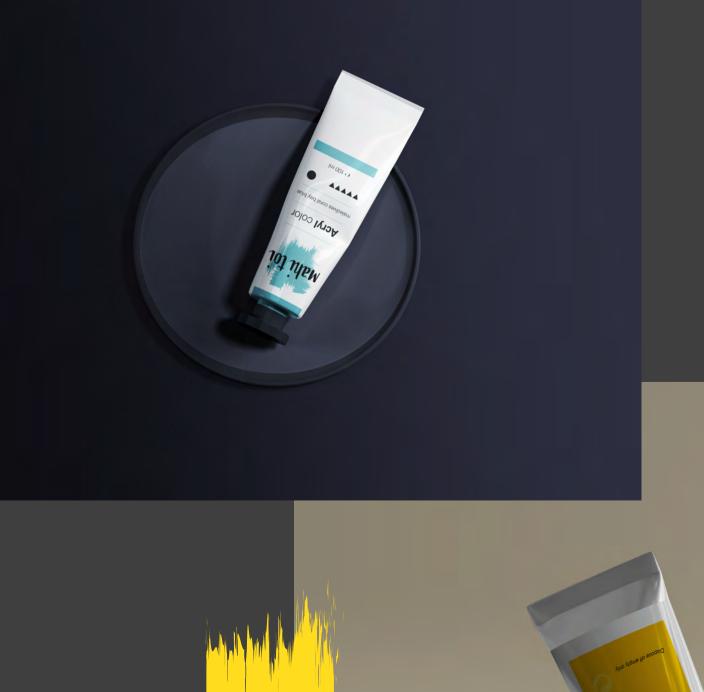

MOCK UPS

So that's it - Create your own masterpiece!

#ffd700

SPARKLING SUNRISE